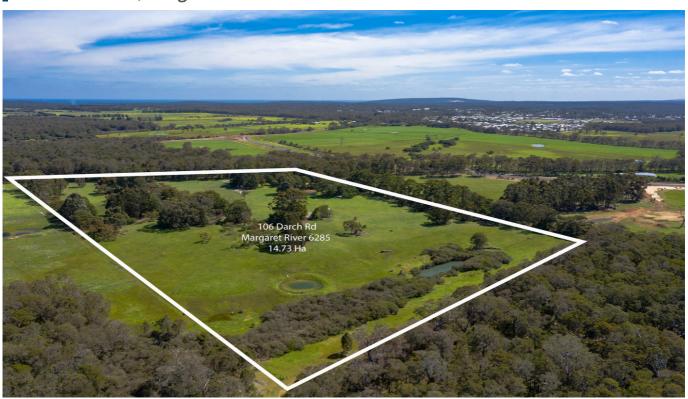

# 106 Darch Road, MARGARET RIVER

## **FOR SALE**

106 Darch Road, Margaret River

LOCATION LOCATION...EDGE OF MARGARET RIVER ACREAGE

7 1 3 1 0 €

Wow, what a fantastic location! Hidden away in an incredibly convenient, peaceful and private locale only several minutes drive to Margaret Rivers town centre and all it has to offer.

Set on 14.73 hectares or 36.39 acres, the property boasts 3 older dwellings returning an impressive \$980.00 a week.

The property boasts more than ample water with two large spring fed dams, great soils, and some old vines from the original French stock of Cabernet Sauvignon planted by Fermoy Estate in the 1980's.

### 14.73 hectares