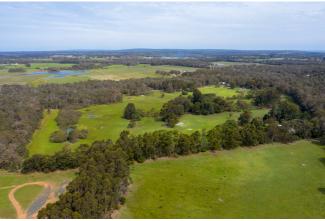

## **FOR SALE**

106 Darch Road, Margaret River

LOCATION LOCATION...EDGE OF MARGARET RIVER ACREAGE

7 1 3 1 0 €

Wow, what a fantastic location! Hidden away in an incredibly convenient, peaceful and private locale only several minutes drive to Margaret Rivers town centre and all it has to offer.

Set on 14.73 hectares or 36.39 acres, the property boasts 3 older dwellings returning an impressive \$980.00 a week.

The property boasts more than ample water with two large spring fed dams, great soils, and some old vines from the original French stock of Cabernet Sauvignon planted by Fermoy Estate in the 1980's.

### 14.73 hectares