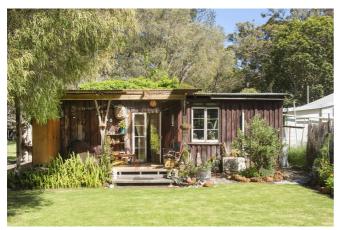

Set on 14.73 hectares or 36.39 acres, the property boasts 3 older dwellings returning an impressive \$980.00 a week.

The property boasts more than ample water with two large spring fed dams, great soils, and some old vines from the original French stock of Cabernet Sauvignon planted by Fermoy Estate in the 1980's.