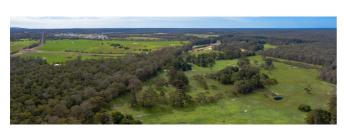

## **FOR SALE**

106 Darch Road, Margaret River

LOCATION LOCATION...EDGE OF MARGARET RIVER ACREAGE

7 1 3 1 0 €

Wow, what a fantastic location! Hidden away in an incredibly convenient, peaceful and private locale only several minutes drive to Margaret Rivers town centre and all it has to offer.

Set on 14.73 hectares or 36.39 acres, the property boasts 3 older dwellings returning an impressive \$980.00 a week.

The property boasts more than ample water with two large spring fed dams, great soils, and some old vines from the original French stock of Cabernet Sauvignon planted by Fermoy Estate in the 1980's.

### 14.73 hectares