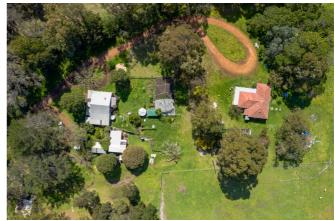

Set on 14.73 hectares or 36.39 acres, the property boasts 3 older dwellings returning an impressive \$980.00 a week.

The property boasts more than ample water with two large spring fed dams, great soils, and some old vines from the original French stock of Cabernet Sauvignon planted by Fermoy Estate in the 1980's.