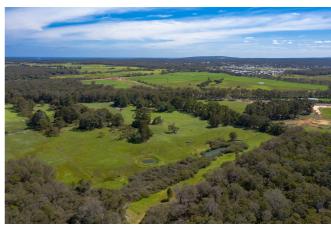

## **FOR SALE**

106 Darch Road, Margaret River

LOCATION LOCATION...EDGE OF MARGARET RIVER ACREAGE

7 1 3 1 0 €

Wow, what a fantastic location! Hidden away in an incredibly convenient, peaceful and private locale only several minutes drive to Margaret Rivers town centre and all it has to offer.

Set on 14.73 hectares or 36.39 acres, the property boasts 3 older dwellings returning an impressive \$980.00 a week.

The property boasts more than ample water with two large spring fed dams, great soils, and some old vines from the original French stock of Cabernet Sauvignon planted by Fermoy Estate in the 1980's.

### 14.73 hectares