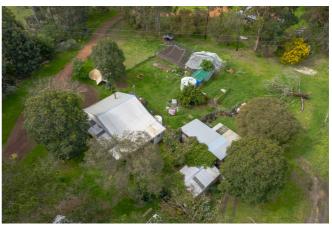

## **FOR SALE**

106 Darch Road, Margaret River

LOCATION LOCATION...EDGE OF MARGARET RIVER ACREAGE

7 1 3 1 0 €

Wow, what a fantastic location! Hidden away in an incredibly convenient, peaceful and private locale only several minutes drive to Margaret Rivers town centre and all it has to offer.

Set on 14.73 hectares or 36.39 acres, the property boasts 3 older dwellings returning an impressive \$980.00 a week.

The property boasts more than ample water with two large spring fed dams, great soils, and some old vines from the original French stock of Cabernet Sauvignon planted by Fermoy Estate in the 1980's.

### 14.73 hectares