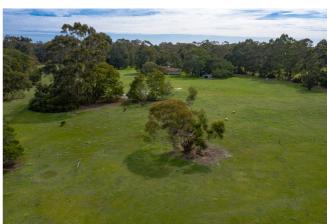

## **FOR SALE**

106 Darch Road, Margaret River

LOCATION LOCATION...EDGE OF MARGARET RIVER ACREAGE

7 1 3 1 0 €

Wow, what a fantastic location! Hidden away in an incredibly convenient, peaceful and private locale only several minutes drive to Margaret Rivers town centre and all it has to offer.

Set on 14.73 hectares or 36.39 acres, the property boasts 3 older dwellings returning an impressive \$980.00 a week.

The property boasts more than ample water with two large spring fed dams, great soils, and some old vines from the original French stock of Cabernet Sauvignon planted by Fermoy Estate in the 1980's.

### 14.73 hectares