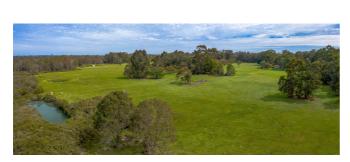

Set on 14.73 hectares or 36.39 acres, the property boasts 3 older dwellings returning an impressive \$980.00 a week.

The property boasts more than ample water with two large spring fed dams, great soils, and some old vines from the original French stock of Cabernet Sauvignon planted by Fermoy Estate in the 1980's.

### 14.73 hectares