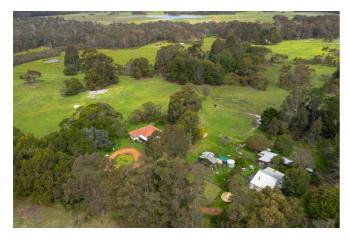

## **FOR SALE**

106 Darch Road, Margaret River

LOCATION LOCATION...EDGE OF MARGARET RIVER ACREAGE

7 1 3 1 0 €

Wow, what a fantastic location! Hidden away in an incredibly convenient, peaceful and private locale only several minutes drive to Margaret Rivers town centre and all it has to offer.

Set on 14.73 hectares or 36.39 acres, the property boasts 3 older dwellings returning an impressive \$980.00 a week.

The property boasts more than ample water with two large spring fed dams, great soils, and some old vines from the original French stock of Cabernet Sauvignon planted by Fermoy Estate in the 1980's.

### 14.73 hectares