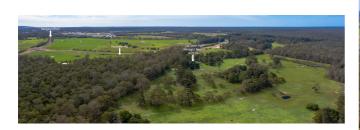

## **FOR SALE**

106 Darch Road, Margaret River

LOCATION LOCATION...EDGE OF MARGARET RIVER ACREAGE

7 1 3 1 0 €

Wow, what a fantastic location! Hidden away in an incredibly convenient, peaceful and private locale only several minutes drive to Margaret Rivers town centre and all it has to offer.

Set on 14.73 hectares or 36.39 acres, the property boasts 3 older dwellings returning an impressive \$980.00 a week.

The property boasts more than ample water with two large spring fed dams, great soils, and some old vines from the original French stock of Cabernet Sauvignon planted by Fermoy Estate in the 1980's.

### 14.73 hectares