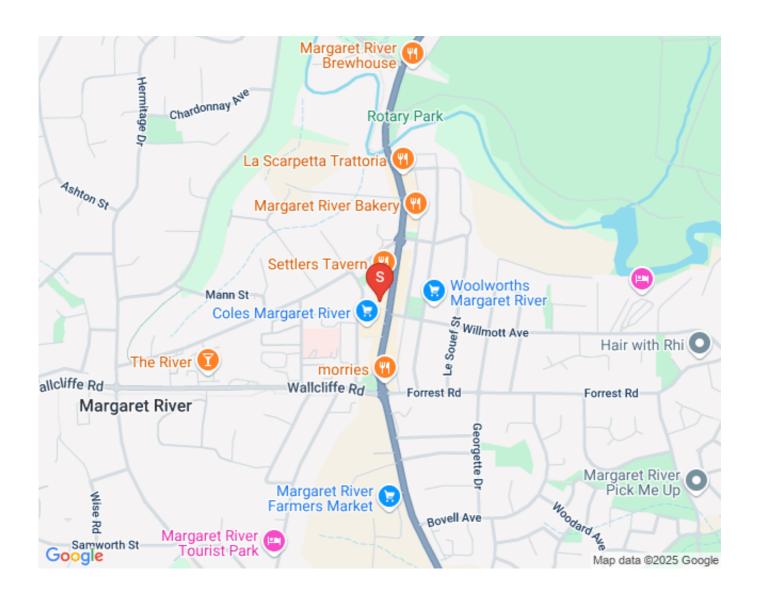

- 7 Bedrooms
- 3 Bathrooms

Schools, sports grounds, shops and cafes and restaurants are all so close by, as are some of the region's world class vineyards and beaches. Famous wineries like Leeuwin Estate, Voyager Estate Winery and Xanadu Winery are all only 5 minutes away and the stunning coastline and famous surfing beaches of the Redgate Beach area through to Prevelly, all only a short drive away, however, you could be mistaken for thinking you are miles from anywhere given this gorgeous rural setting hidden away at the end of a very pretty tree lined road.

## The Margaret River Region

Margaret River is one of Western Australia's best tourist draw cards as it is world renowned for its winemaking, spectacular surf breaks and coastal scenery. Towering forests and picturesque vineyards provide scenic delight above ground whilst magnificent limestone caves form unique beauty underground. Located just 300 kilometres south of Perth, Margaret River is a holiday destination that is accessible to all and each year, some 1,500,000 overnight visitors embrace the diversity of this surfing, scenic wine growing region. The Augusta Margaret River region is enriched with wide range of cultures, characters and activities and supports a local population of approximately 15,000, making it one of the fastest growing shires in Australia.