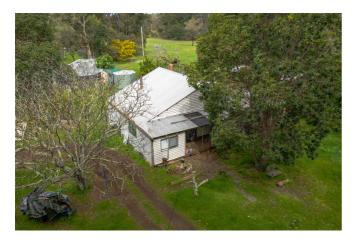

Set on 14.73 hectares or 36.39 acres, the property boasts 3 older dwellings returning an impressive \$980.00 a week.

The property boasts more than ample water with two large spring fed dams, great soils, and some old vines from the original French stock of Cabernet Sauvignon planted by Fermoy Estate in the 1980's.