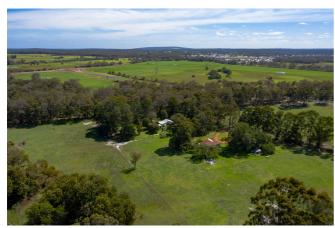

Set on 14.73 hectares or 36.39 acres, the property boasts 3 older dwellings returning an impressive \$980.00 a week.

The property boasts more than ample water with two large spring fed dams, great soils, and some old vines from the original French stock of Cabernet Sauvignon planted by Fermoy Estate in the 1980's.